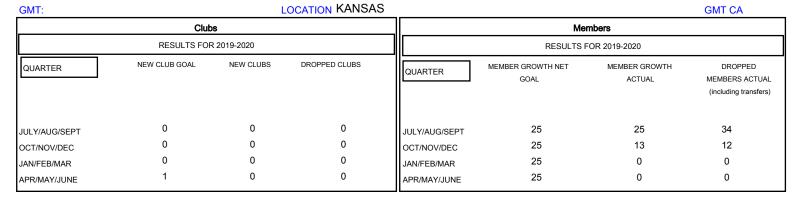

## District 17 N

Results as of: 10/31/2019

| DROPPED CLUBS: 0  DROPPED MEMBERS |         | 18 CLUBS OF 74 ADDED 1 OR MORE NEW MEMBERS | GENDER DISTRIB  MALE  FEMALE  | 1,096 (72.34%)<br>419 (27.66%) |     |
|-----------------------------------|---------|--------------------------------------------|-------------------------------|--------------------------------|-----|
| DECEASED                          | 6       | CLICK HERE FOR CUMULATIVE MEMBERSHIP DATA  | TOTAL FAMILY UNIT MEMBERS     |                                | 275 |
| CLUB CANCELLED OTHER              | 0<br>40 |                                            | FAMILY MEMBERS PAYING HALF 14 |                                | 141 |
| TOTAL                             | 46      |                                            |                               |                                |     |