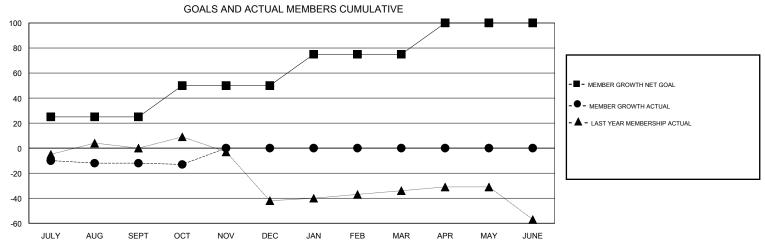

## District 17 N

Results as of: 10/31/2019

| DROPPED CLUBS: 0  DROPPED MEMBERS |         | 18 CLUBS OF 74 ADDED 1 OR MORE NEW MEMBERS | GENDER DISTRIB  MALE  FEMALE  | 1,096 (72.34%)<br>419 (27.66%) |     |
|-----------------------------------|---------|--------------------------------------------|-------------------------------|--------------------------------|-----|
| DECEASED                          | 6       | CLICK HERE FOR CUMULATIVE MEMBERSHIP DATA  | TOTAL FAMILY UNIT MEMBERS     |                                | 275 |
| CLUB CANCELLED OTHER              | 0<br>40 |                                            | FAMILY MEMBERS PAYING HALF 14 |                                | 141 |
| TOTAL                             | 46      |                                            |                               |                                |     |